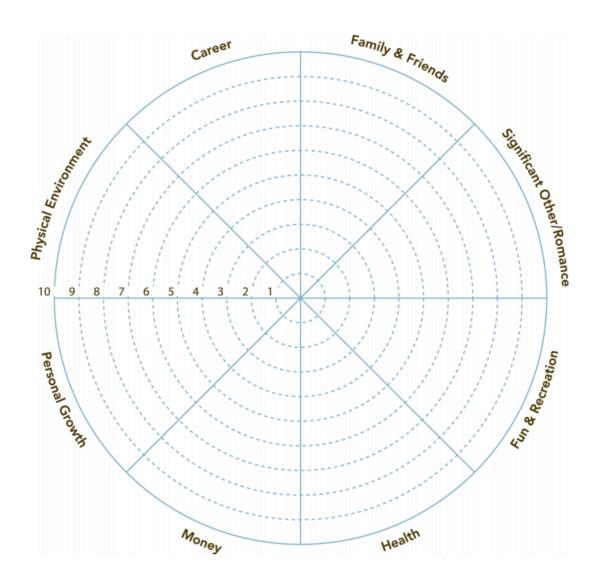

## Wheel of Life

- 1. Use this exercise to rate your current level of satisfaction in each area of your life.
- 2. One (center of the wheel) is least satisfied and ten (outer edge of the wheel) is totally satisfied.
- 3. Place a dot or color in the section to indicate your rating for each area of your life.
- 4. Now rate where you would *like to be* in each area of your life and use a different color or type of mark to indicate those ratings.
- 5. Notice where you see the biggest gaps. These may point to areas of your life that deserve attention.

Name: Date Completed:

Feel free to split "Family & Friends" into two sections if that works better for you.